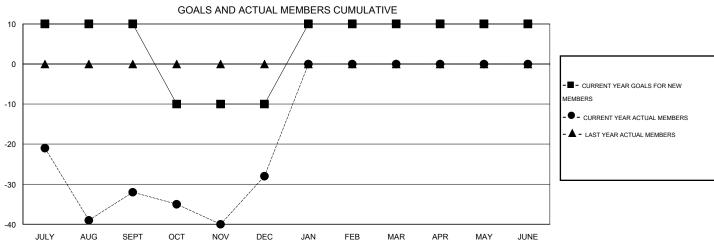

## **LOCATION NORTH CAROLINA**

**OPEN** GMT CA 1 Clubs Members RESULTS FOR 2015-2016 RESULTS FOR 2015-2016 NEW CLUB NEW CLUBS DROPPED NET NEW MEMBER CHARTER AND DROPPED NET QUARTER QUARTER GOAL CLUBS GAIN/LOSS GOAL NEW MEMBERS MEMBERS GAIN/LOSS ADDED 0 0 4 -4 10 24 56 -32 JULY/AUG/SEPT JULY/AUG/SEPT 0 0 0 0 -20 40 36 4 OCT/NOV/DEC OCT/NOV/DEC 0 0 0 20 0 0 0 1 JAN/FEB/MAR JAN/FEB/MAR 1 0 0 0 0 0 0 0 APR/MAY/JUNE APR/MAY/JUNE